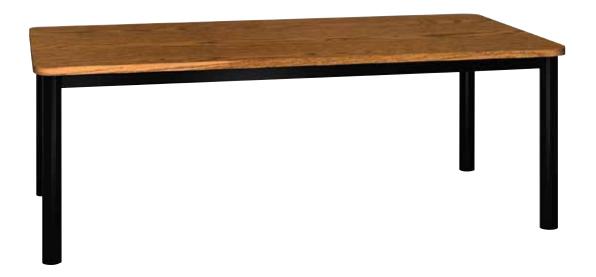

## **Rectangle Library Table**

25"-29" high with 36" x 72" tabletop. These affordable tables make attractive and functional additions to classrooms, libraries, and work areas. Tabletops are 1-inch thick furniture board with thermalfused melamine laminate surfaces and 3mm PVC edging. All tables have 16-gauge powder coated steel aprons and 14-gauge, powder coated, tubular steel legs with adjustable glides.

## For pricing see the current Glacier Price List

| Model #   | Product Size<br>(W x D x H) | Ship Weight (lbs.) |
|-----------|-----------------------------|--------------------|
| GLT367225 | 36" x 72" x 25"             | 100                |
| GLT367229 | 36" x 72" x 29"             | 103                |